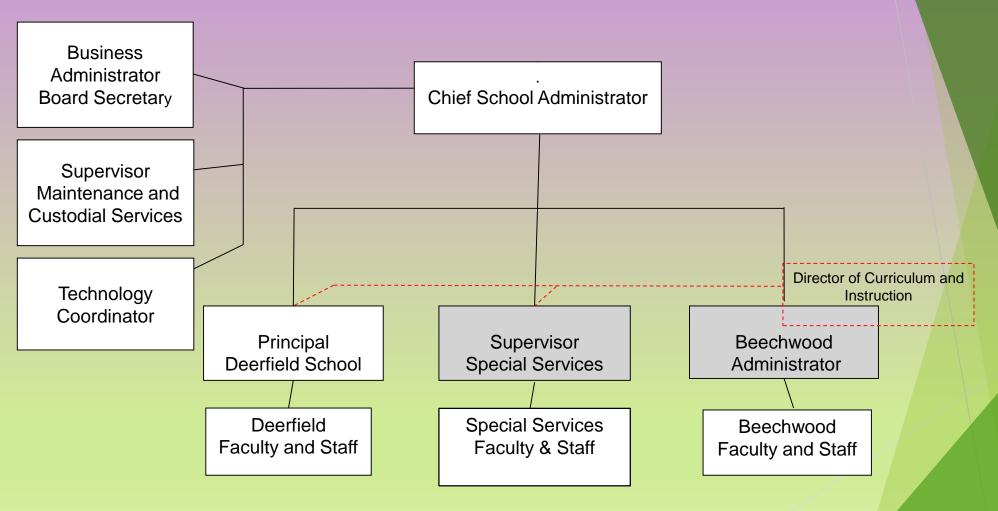

#### Mountainside School District Organizational Chart 2017 - 2018

Chief School Administrator **Business** (Professional Development & Administrator Curriculum Oversight) **Board Secretary** Supervisor Principal **Assistant Superintendent** Maintenance and for Student Services **Custodial Services** and Instruction **Deerfield School** Technology Coordinator Beechwood **Special Services** Deerfield Deerfield P/T Teacher Coordinator; P/T Teacher Coordinator; Faculty and Staff Faculty and Staff (Reading Specialist) Faculty and Staff