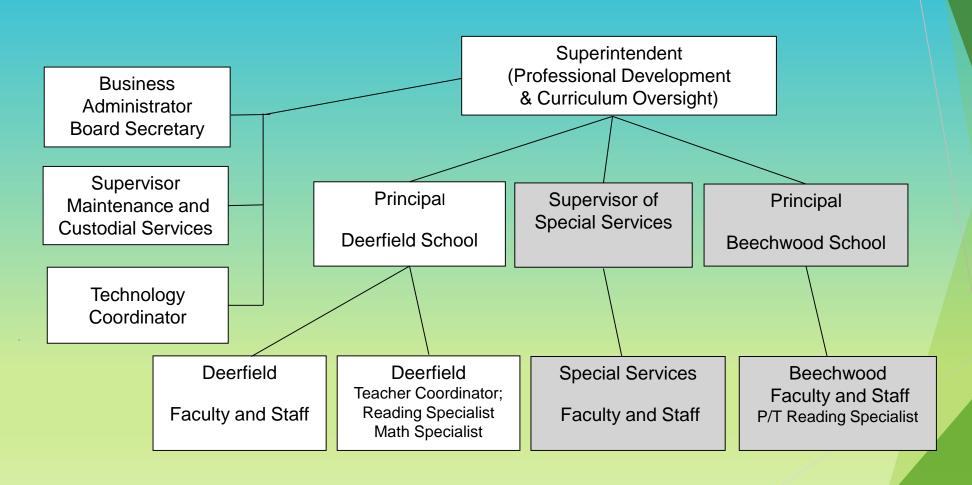

#### Mountainside School District Organizational Chart 2018 - 2019

Business Administrator Board Secretary

Supervisor
Maintenance and
Custodial Services

Technology Coordinator Chief School Administrator (Professional Development & Curriculum Oversight)

Principal

**Deerfield School** 

Deerfield

Faculty and Staff

Deerfield F/T Teacher Coordinator; Reading Specialist Math Specialist

Assistant Superintendent

for Student Services

and Instruction

**Special Services** 

Faculty and Staff

Beechwood Faculty and Staff P/T Teacher Coordinator; P/T Reading Specialist